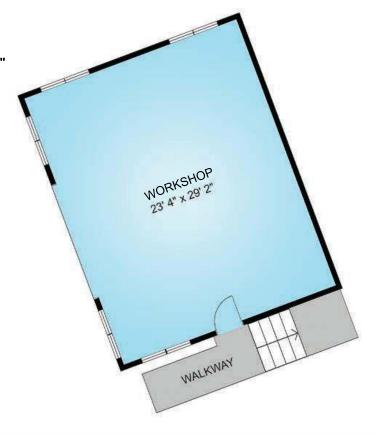

French Doors, Light Pipe, Soaker Tub, Storage

Rooms Dim/Pcs RoomType Level Bathroom Lower 3-Piece 9'9x11'8 **Bedroom** Lower Bedroom Lower 9'10x11'8 Family Room Lower 33'0x18'0 Laundry Lower 8'0x11'11 Bathroom Main 4-Piece 12'0x10'1 Bedroom Main Bedroom - Primary 12'0x15'10 Main Dining Room Main 9'3x15'5 Eating Nook Main 12'0x8'4 Ensuite Main 5-Piece 7'10x6'6 Entrance Main 12'0x9'7 Kitchen Main 11'6x17'4 Living Room Main Mud Room Main 7'0x5'6 Walk-in Closet Main 8'2x6'7 Garage (Unfin) Main 21'3x19'2 Workshop (Unfin) 23'4x29'2 Main

# Workshop 738 SQ FT Ceiling Height 9'8"

| Elizabeth    | 3            |
|--------------|--------------|
| BIBERGER     | В            |
| ROYAL LEPAGE | 100<br>YEARS |
| Duncan Realt | у            |

|       |          | 1010    | T KIOI IA | RDS TRA    |      |             |       |
|-------|----------|---------|-----------|------------|------|-------------|-------|
| FLOOR | FINISHED | STORAGE | PORCH     | PATIO/DECK | SHED | GARAGE/WORK | TOTAL |
| LOWER | 1382     | 263     | 56        | 155        | 0    | 419         | 2275  |
| MAIN  | 1470     | 54      | 176       | 604        | 201  | 738         | 3243  |
| TOTAL | 2852     | 317     | 232       | 759        | 201  | 1157        | 5518  |