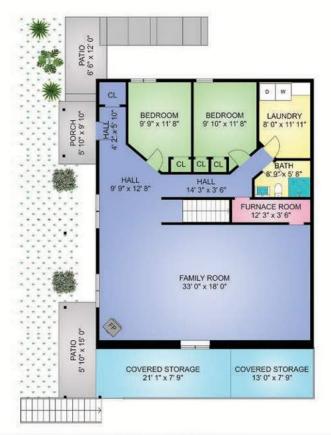

#### **Interior Details**

Layout: Main Level Entry with Lower Level(s

Bedrms: 4 Kitchens: 1
Baths Tot: 3 Fireplaces: 2
Bth 2Pce: 0 Storeys:

Bth 3Pce: 1 Fin SqFt: 2,852
Bth 4Pce: 1 Unfin SqFt: 0
Bth 5Pce: 0 Bed & Brk: Potential
Ens 2Pce: 0 Addnl Acc: Potential

Ens 3Pce: 0 Basement: 8' 5" / Full, Walk-Out Access, With Windows
Ens 4+Pce 1 FP Feat: Family Room, Living Room, Pellet Stove, Propane

App Incl: Dishwasher, F/S/W/D, Microwave, Range Hood

Intr Ftrs Ceiling Fan(s), Closet Organizer, Dining/Living Combo, Eating Area,

French Doors, Light Pipe, Soaker Tub, Storage

Rooms Dim/Pcs RoomType Level Bathroom Lower 3-Piece 9'9x11'8 **Bedroom** Lower Bedroom Lower 9'10x11'8 Family Room Lower 33'0x18'0 Laundry Lower 8'0x11'11 Bathroom Main 4-Piece 12'0x10'1 Bedroom Main Bedroom - Primary 12'0x15'10 Main Dining Room Main 9'3x15'5 Eating Nook Main 12'0x8'4 Ensuite Main 5-Piece 7'10x6'6 Entrance Main 12'0x9'7 Kitchen Main 11'6x17'4 Living Room Main Mud Room Main 7'0x5'6 Walk-in Closet Main 8'2x6'7 Garage (Unfin) Main 21'3x19'2 Workshop (Unfin) 23'4x29'2 Main

**©** 

THIS DOCUMENT IS NOT VALID UNLESS ORIGINALLY SIGNED AND SEALED.

| FLOOR | FINISHED | STORAGE | PORCH | PATIO/DECK | SHED | GARAGE/WORK | TOTAL |
|-------|----------|---------|-------|------------|------|-------------|-------|
| LOWER | 1382     | 263     | 56    | 155        | 0    | 419         | 2275  |
| MAIN  | 1470     | 54      | 176   | 604        | 201  | 738         | 3243  |
| TOTAL | 2852     | 317     | 232   | 759        | 201  | 1157        | 5518  |