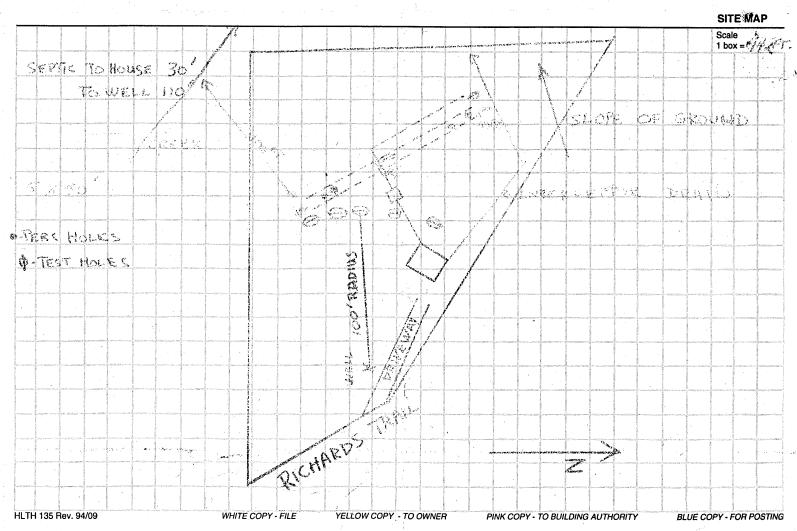

B.C. LAND SURVEYOR'S CERTIFICATE OF LOCATION FOR

LOT A, SECTION 15, RANGE 7, SOMENOS DISTRICT. PLAN 32598.

SCALE 1: 500

All distances are in metres.

Note: Lot A lies within the Municipality of North Cowichan and is Zoned A-2. Setback requirements are as follows:

Dwellinas

Front 6.0 m

Side 3.0 m Rear 8.0 m

Accessory Buildings

Front 8.0 m

Side 3.0 m Rear 8.0 m

PLAN 23560

The purpose of this plan is for the protection of the mortgagee only and not for the re-establishment of property boundaries.

HANSON, KENYON & QUARMBY B.C. LAND SURVEYORS 455 Alderlea St. Duncan, B.C. V9L 3V3 Telephone 746-4745

FILE 95-3982.CRT

LOT 1

All clearance distances are shown to an accuracy of plus or minus 0.05 metres.

This is to certify that the structures on the above lot lie wholly within the said lot and do not encroach on any adjoining lot or road. Certified correct this 28th day of November, 1995.

\_ *B.C.L.S.* 