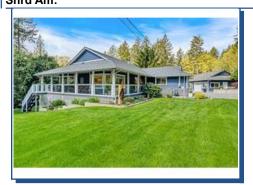

### 7970 Richards Trail Du East Duncan ~ V9L 6B2

View:

Services:

Remarks

Extraordinary home with long list of updates inside & out, sitting on .98 of an acre with attached garage & detached shop with over height ceiling & plumbed for a bath (738 SF), above ground pool (16' X 32') & impeccable landscaping. With 2852 SF & 4 bedrooms & 3 full bathrooms this home is move in condition with the following updates completed in the past 3 years: Vinyl plank flooring, carpets, moldings, baseboards, lighting, full bathroom renovations, wainscotting, shiplap feature walls, blinds, kitchen facelift, paint inside & out, new roof, composite decking, hardiplank siding, & removal of all poly b plumbing. You will love the outside living space this property offers with covered deck seating, poolside lounging & seating in the beautifully landscaped garden with gazebo & ponds. Above ground pool is fully fenced & perfect for long summer days. Heat pump, pellet stove, greenhouse/garden shed & well is 8 GPM. It is hard to overstate how very special this home & property are.

#### **Interior:**

mail@teambiberger.com • www.ElizabethBiberger.ca

Royal LePage Duncan Realty • 371 Festubert Street • Duncan, BC V9L 3T1

- This home has been substantially redone inside
- All new paint
- Three new bathrooms
- Luxury vinyl plank flooring up and down
- Vinyl tiles in two upper bathrooms
- New carpet in both lower bedrooms
- New blinds downstairs
- Wainscotting added
- Pine kitchen cabinets painted out for a more modern look and tile backsplash added
- Lighting updated throughout the home
- French doors added in kitchen and primary bedroom with blinds in the glass
- Shiplap feature walls in ensuite, lower family room and main bathroom
- Crown mouldings featured in home
- Window coverings updated
- Two bedrooms up and two bedrooms down. Large living/dining area plus an eating nook in the kitchen. Lower level with large recreation room and access to outside.