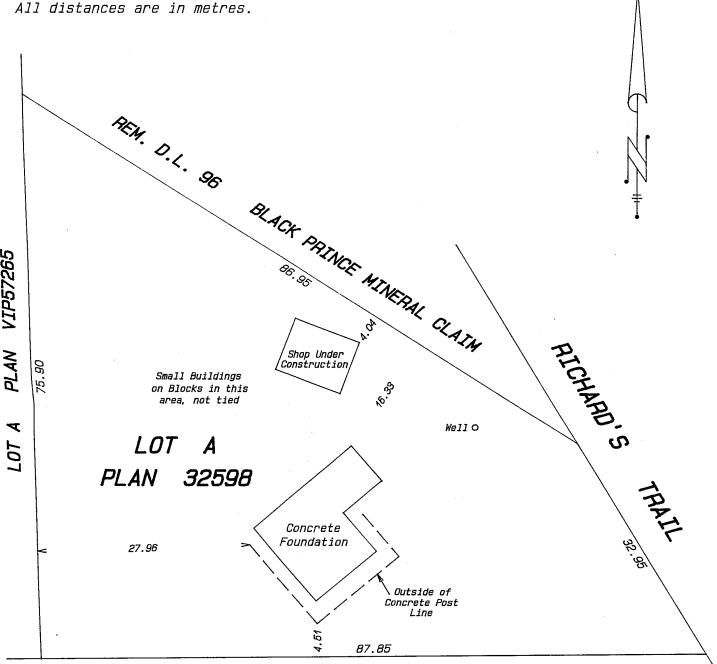

B.C. LAND SURVEYOR'S CERTIFICATE OF LOCATION FOR

LOT A, SECTION 15, RANGE 7, SOMENOS DISTRICT. PLAN 32598.

SCALE 1: 500

All distances are in metres.

Note: Lot A lies within the Municipality of North Cowichan and is Zoned A-2. Setback requirements are as follows:

Dwellinas

Front 6.0 m

Side 3.0 m Rear 8.0 m

Accessory Buildings

Front 8.0 m

Side 3.0 m Rear 8.0 m

PLAN 23560

The purpose of this plan is for the protection of the mortgagee only and not for the re-establishment of property boundaries.

HANSON, KENYON & QUARMBY B.C. LAND SURVEYORS 455 Alderlea St. Duncan, B.C. V9L 3V3 Telephone 746-4745

FILE 95-3982.CRT

LOT 1

All clearance distances are shown to an accuracy of plus or minus 0.05 metres.

This is to certify that the structures on the above lot lie wholly within the said lot and do not encroach on any adjoining lot or road. Certified correct this 28th day of November, 1995.

\_ *B.C.L.S.* 

**©** 

THIS DOCUMENT IS NOT VALID UNLESS ORIGINALLY SIGNED AND SEALED.

| FLOOR | FINISHED | STORAGE | PORCH | PATIO/DECK | SHED | GARAGE/WORK | TOTAL |
|-------|----------|---------|-------|------------|------|-------------|-------|
| LOWER | 1382     | 263     | 56    | 155        | 0    | 419         | 2275  |
| MAIN  | 1470     | 54      | 176   | 604        | 201  | 738         | 3243  |
| TOTAL | 2852     | 317     | 232   | 759        | 201  | 1157        | 5518  |