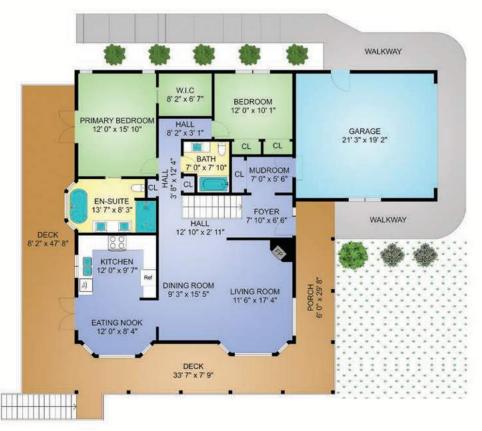

French Doors, Light Pipe, Soaker Tub, Storage

Rooms Dim/Pcs RoomType Level Bathroom Lower 3-Piece 9'9x11'8 **Bedroom** Lower Bedroom Lower 9'10x11'8 Family Room Lower 33'0x18'0 Laundry Lower 8'0x11'11 Bathroom Main 4-Piece 12'0x10'1 Bedroom Main Bedroom - Primary 12'0x15'10 Main Dining Room Main 9'3x15'5 Eating Nook Main 12'0x8'4 Ensuite Main 5-Piece 7'10x6'6 Entrance Main 12'0x9'7 Kitchen Main 11'6x17'4 Living Room Main Mud Room Main 7'0x5'6 Walk-in Closet Main 8'2x6'7 Garage (Unfin) Main 21'3x19'2 Workshop (Unfin) 23'4x29'2 Main

| Rooms Summary                |       |       |   |   |   |  |  |  |  |
|------------------------------|-------|-------|---|---|---|--|--|--|--|
| Lower Main Second Third Othe |       |       |   |   |   |  |  |  |  |
| Fin SqFt                     | 1,382 | 1,470 | 0 | 0 | 0 |  |  |  |  |
| Beds                         | 2     | 2     | 0 | 0 | 0 |  |  |  |  |
| Baths                        | 1     | 2     | 0 | 0 | 0 |  |  |  |  |
| Kitchens                     | 0     | 1     | 0 | 0 | 0 |  |  |  |  |

**©** 

THIS DOCUMENT IS NOT VALID UNLESS ORIGINALLY SIGNED AND SEALED.

| FLOOR | FINISHED | STORAGE | PORCH | PATIO/DECK | SHED | GARAGE/WORK | TOTAL |
|-------|----------|---------|-------|------------|------|-------------|-------|
| LOWER | 1382     | 263     | 56    | 155        | 0    | 419         | 2275  |
| MAIN  | 1470     | 54      | 176   | 604        | 201  | 738         | 3243  |
| TOTAL | 2852     | 317     | 232   | 759        | 201  | 1157        | 5518  |