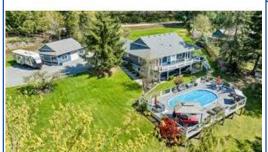

### 7970 Richards Trail Du East Duncan ~ V9L 6B2

View:

Services:

Remarks

Extraordinary home with long list of updates inside & out, sitting on .98 of an acre with attached garage & detached shop with over height ceiling & plumbed for a bath (738 SF), above ground pool (16' X 32') & impeccable landscaping. With 2852 SF & 4 bedrooms & 3 full bathrooms this home is move in condition with the following updates completed in the past 3 years: Vinyl plank flooring, carpets, moldings, baseboards, lighting, full bathroom renovations, wainscotting, shiplap feature walls, blinds, kitchen facelift, paint inside & out, new roof, composite decking, hardiplank siding, & removal of all poly b plumbing. You will love the outside living space this property offers with covered deck seating, poolside lounging & seating in the beautifully landscaped garden with gazebo & ponds. Above ground pool is fully fenced & perfect for long summer days. Heat pump, pellet stove, greenhouse/garden shed & well is 8 GPM. It is hard to overstate how very special this home & property are.

#### **Exterior/Mechanical:**

- Exterior is hardi plank (2021) and painted with a Hardi Plank colour Deep Ocean Blue
- Roof 2021 on home
- All new composite decking on home
- Almost all the soffiting has been replaced on home
- New canister for the built in vacuum
- Two sun tubes added
- Security system with cameras
- Well is under wishing well on the left side of the driveway when you enter the south driveway. 125 feet deep and 8 gallon per minute
- Septic is to the right of the pool in grassed area. Large septic was installed at time of the build
- Propane and pellet stoves for back up heating. Pellet stove added more recently
- Heat pump and air handler
- Vinyl windows
- Extensive landscaping has been undertaken on this property. It is a lovely mix of perennials, trees, Rhodos, shrubs, potted trees and beautiful grassed areas. There are ponds, gazebo, and sitting areas. Three apple and a cherry tree. The landscaping has been developed and maintained to a very high level
- Part of the landscaped area is on Municipal land. The old Richards Trail ran along the driveway on the north side of the lot. A portion of the frontage along Richards Trail has a path that has been created on the Municipal land and neighbours enjoy walking through this bit of paradise
- Above ground pool with large deck surface is fenced. It is 16' X 32' and approximately 4.5 deep. There is a pump, sand filter and vacuum. Heated by a solar blanket that is new and which is on a roller. There is a winter cover for the pool
- Attached double garage with wainscotting on the walls
- The detached shop is framed but not insulated. The shop has over-height ceiling (about 9.5 feet) and over-height doors and is plumbed for a three-piece bath. There is a 60 AMP breaker
- Greenhouse with attached storage