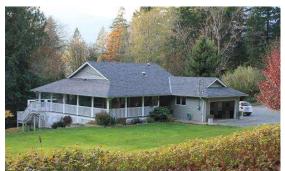

# 7970 RICHARDS TRAIL

### 7970 Richards Trail Du East Duncan ~ V9L 6B2

View:

Services:

Remarks

Extraordinary home with long list of updates inside & out, sitting on .98 of an acre with attached garage & detached shop with over height ceiling & plumbed for a bath (738 SF), above ground pool (16' X 32') & impeccable landscaping. With 2852 SF & 4 bedrooms & 3 full bathrooms this home is move in condition with the following updates completed in the past 3 years: Vinyl plank flooring, carpets, moldings, baseboards, lighting, full bathroom renovations, wainscotting, shiplap feature walls, blinds, kitchen facelift, paint inside & out, new roof, composite decking, hardiplank siding, & removal of all poly b plumbing. You will love the outside living space this property offers with covered deck seating, poolside lounging & seating in the beautifully landscaped garden with gazebo & ponds. Above ground pool is fully fenced & perfect for long summer days. Heat pump, pellet stove, greenhouse/garden shed & well is 8 GPM. It is hard to overstate how very special this home & property are.