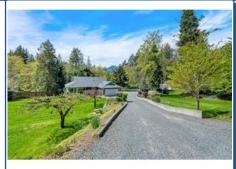

### 7970 Richards Trail Du East Duncan ~ V9L 6B2

View:

Services:

Remarks

Extraordinary home with long list of updates inside & out, sitting on .98 of an acre with attached garage & detached shop with over height ceiling & plumbed for a bath (738 SF), above ground pool (16' X 32') & impeccable landscaping. With 2852 SF & 4 bedrooms & 3 full bathrooms this home is move in condition with the following updates completed in the past 3 years: Vinyl plank flooring, carpets, moldings, baseboards, lighting, full bathroom renovations, wainscotting, shiplap feature walls, blinds, kitchen facelift, paint inside & out, new roof, composite decking, hardiplank siding, & removal of all poly b plumbing. You will love the outside living space this property offers with covered deck seating, poolside lounging & seating in the beautifully landscaped garden with gazebo & ponds. Above ground pool is fully fenced & perfect for long summer days. Heat pump, pellet stove, greenhouse/garden shed & well is 8 GPM. It is hard to overstate how very special this home & property are.

#### **Exterior/Mechanical:**

- Exterior is hardi plank (2021) and painted with a Hardi Plank colour Deep Ocean Blue
- Roof 2021 on home
- All new composite decking on home
- Almost all the soffiting has been replaced on home
- New canister for the built in vacuum
- Two sun tubes added
- Security system with cameras
- Well is under wishing well on the left side of the driveway when you enter the south driveway. 125 feet deep and 8 gallon per minute
- Septic is to the right of the pool in grassed area. Large septic was installed at time of the build
- Propane and pellet stoves for back up heating. Pellet stove added more recently
- Heat pump and air handler
- Vinyl windows
- Extensive landscaping has been undertaken on this property. It is a lovely mix of perennials, trees, Rhodos, shrubs, potted trees and beautiful grassed areas. There are ponds, gazebo, and sitting areas. Three apple and a cherry tree. The landscaping has been developed and maintained to a very high level
- Part of the landscaped area is on Municipal land. The old Richards Trail ran along the driveway on the north side of the lot. A portion of the frontage along Richards Trail has a path that has been created on the Municipal land and neighbours enjoy walking through this bit of paradise
- Above ground pool with large deck surface is fenced. It is 16' X 32' and approximately 4.5 deep. There is a pump, sand filter and vacuum. Heated by a solar blanket that is new and which is on a roller. There is a winter cover for the pool
- Attached double garage with wainscotting on the walls
- The detached shop is framed but not insulated. The shop has over-height ceiling (about 9.5 feet) and over-height doors and is plumbed for a three-piece bath. There is a 60 AMP breaker
- Greenhouse with attached storage