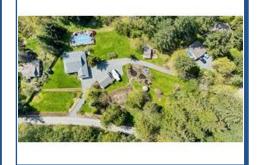

### 7970 Richards Trail Du East Duncan ~ V9L 6B2

View:

Services:

Remarks

Extraordinary home with long list of updates inside & out, sitting on .98 of an acre with attached garage & detached shop with over height ceiling & plumbed for a bath (738 SF), above ground pool (16' X 32') & impeccable landscaping. With 2852 SF & 4 bedrooms & 3 full bathrooms this home is move in condition with the following updates completed in the past 3 years: Vinyl plank flooring, carpets, moldings, baseboards, lighting, full bathroom renovations, wainscotting, shiplap feature walls, blinds, kitchen facelift, paint inside & out, new roof, composite decking, hardiplank siding, & removal of all poly b plumbing. You will love the outside living space this property offers with covered deck seating, poolside lounging & seating in the beautifully landscaped garden with gazebo & ponds. Above ground pool is fully fenced & perfect for long summer days. Heat pump, pellet stove, greenhouse/garden shed & well is 8 GPM. It is hard to overstate how very special this home & property are.

#### **Exterior/Mechanical:**

- Exterior is hardi plank (2021) and painted with a Hardi Plank colour Deep Ocean Blue
- Roof 2021 on home
- All new composite decking on home
- Almost all the soffiting has been replaced on home
- New canister for the built in vacuum
- Two sun tubes added
- Security system with cameras
- Well is under wishing well on the left side of the driveway when you enter the south driveway. 125 feet deep and 8 gallon per minute
- Septic is to the right of the pool in grassed area. Large septic was installed at time of the build
- Propane and pellet stoves for back up heating. Pellet stove added more recently
- Heat pump and air handler
- Vinyl windows
- Extensive landscaping has been undertaken on this property. It is a lovely mix of perennials, trees, Rhodos, shrubs, potted trees and beautiful grassed areas. There are ponds, gazebo, and sitting areas. Three apple and a cherry tree. The landscaping has been developed and maintained to a very high level
- Part of the landscaped area is on Municipal land. The old Richards Trail ran along the driveway on the north side of the lot. A portion of the frontage along Richards Trail has a path that has been created on the Municipal land and neighbours enjoy walking through this bit of paradise
- Above ground pool with large deck surface is fenced. It is 16' X 32' and approximately 4.5 deep. There is a pump, sand filter and vacuum. Heated by a solar blanket that is new and which is on a roller. There is a winter cover for the pool
- Attached double garage with wainscotting on the walls
- The detached shop is framed but not insulated. The shop has over-height ceiling (about 9.5 feet) and over-height doors and is plumbed for a three-piece bath. There is a 60 AMP breaker
- Greenhouse with attached storage